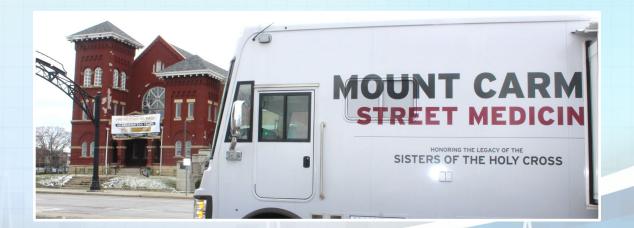

# FREE MEDICAL CARE

(MOUNT CARMEL STREET MEDICINE)

2:00 - 5:00 PM

628 E. Long Street

NO APPOINTMENT NEEDED

www.miracleonlongstreet.org

Serving those who encounter that occasional "bump" in the road

#### MT CARMEL STREET MEDICINE

Our pastor, Rev. Dr. Morné E. Meyer reached out to Columbus' health partners in an effort for St Paul to show a presence in the community we serve!

serving the uninsured and the underinsured

#### FREE MEDICAL CARE

EVERY 2ND & 4TH TUESDAY OF EACH MONTH

FREE LUNCH & CLOTHING 1:00 - 2:30

MEDICAL CARE 2:00 - 5:00