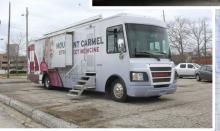

# FREE MEDICAL CARE

(MOUNT CARMEL STREET MEDICINE)

2:00 - 5:00 PM

628 E. Long Street

NO APPOINTMENT NEEDED

www.miracleonlongstreet.org

Serving those who encounter that occasional "bump" in the road

#### MT CARMEL STREET MEDICINE

Our pastor, Rev. Dr. Morné E. Meyer reached out to Columbus' health partners in an effort for St Paul to show a presence in the community we serve!

serving the uninsured and the underinsured