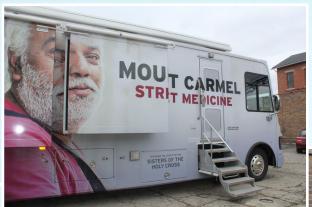

# FREE MEDICAL CARE

(MOUNT CARMEL STREET MEDICINE)

2:00 - 5:00 PM

628 E. Long Street

NO APPOINTMENT NEEDED

www.miracleonlongstreet.org

Serving those who encounter that occasional "bump" in the road

#### MT CARMEL STREET MEDICINE

Our pastor, Rev. Dr. Morné E. Meyer reached out to Columbus' health partners in an effort for St Paul to show a presence in the community we serve!

serving the uninsured and the underinsured