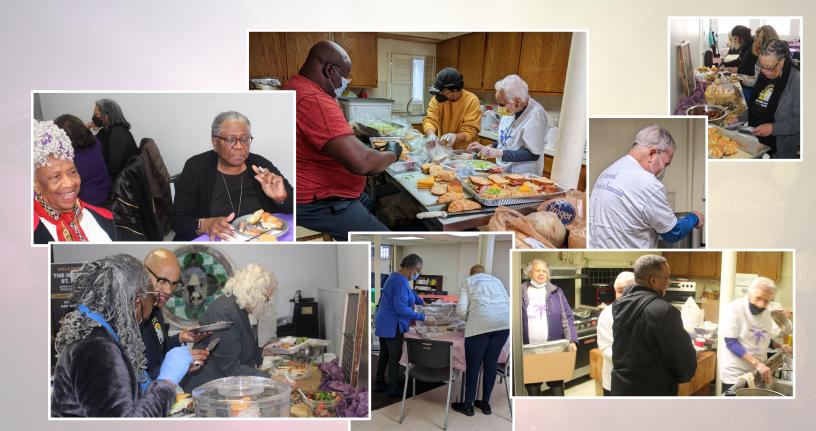

#### MIRACLE ON LONG STREET

IS A COMMUNITY OUTREACH MINISTRY OF ST PAUL AME CHURCH

FREE LUNCH & CLOTHING 1:00 - 2:30

639 E. Long St. (rear entrance)

## FREE LUNCH & CLOTHING

Rev. Morné E. Meyer, MDiv, Senior Pastor

EVERY 2ND & 4TH TUESDAY

FREE LUNCH & CLOTHING

1:00- - 2:30 PM

639 E. Long Street (in the rear)